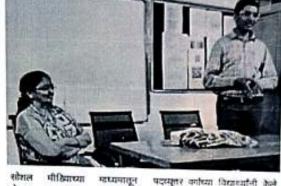

# मसगा कॉलेजात कृत्रिम बुद्धीमत्ता विषयाची कार्यशाळा संपन्न

मालेगाव । महात्मा गांधी विद्यामंदिर संचालित म स गा महाविद्यालयात इलेक्ट्रॅनिक ररायन्स विभाग व विद्यार्थी कल्याण मंडळ. एस पी पी यु, पूणे विद्यापीठ यांच्या संयुक्त विद्यमाने आर्टीकिसि इंटेलिजन्स अल (कृत्रिम बुद्धिमत्ता) विषयाची एकदिवसीय कार्यशाळा संपन्न झाली. संज्ञात उत्पाटन अध्यक्ष

स्थानी मन्न विद्यालयाचे प्राचार्य इंटेलिजन्स (कुन्निम बुद्धिमत्ता) हि काळाची गरज आहे हे विशद केले कार्यशाळेसाठी प्रमुख वक्ते डॉ जयंत जोशी, डॉ प्रेरणा राठोड (शासकीय तंत्रनिकेतन, सामनगाव, नाशिक) या प्रसंगी आणि श्रीमती हेमंगी कुलकर्णी (आर एथ सपट अभियांत्रिकी महाविद्यालय, नाशिक) यांनी मार्गदर्शन केले कार्यशाळेमध्ये २९८ विद्यार्थी-विद्यार्थिनींनी सत्रभाग घेतला.