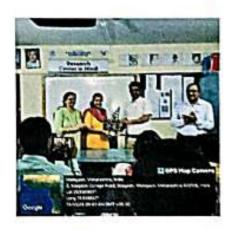

**PHOTOGRAPHS** 

Activity : One Day workshop on "Artificial Intelligence"

Date & Time : 15 February 2024. [ 9.30 am to 4.45 pm]

Organized by: Department of Electronic Science in association with Board of Student's Development, SPPU, Pune on 15/02/2024