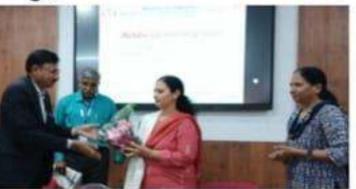

**PHOTOGRAPHS** 

Activity : One Day workshop on "Artificial Intelligence"

Date & Time : 15 February 2024. [ 9.30 am to 4.45 pm]

Organized by: Department of Electronic Science in association with Board of Student's Development, SPPU, Pune on 15/02/2024

**INTERNAL QUALITY ASSURANCE CELL** 

**INTERNAL QUALITY ASSURANCE CELL** 

Dr.Prerna Rathod delivering lecture on topic "AI in Research & education"