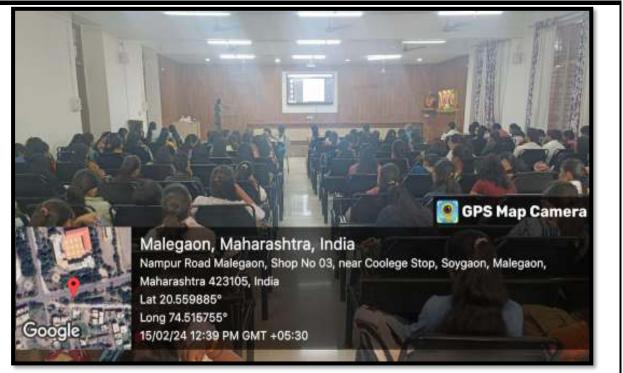

**PHOTOGRAPHS** 

Activity : One Day workshop on "Artificial Intelligence"

Date & Time : 15 February 2024. [ 9.30 am to 4.45 pm]

Organized by: Department of Electronic Science in association with Board of Student's Development, SPPU, Pune on 15/02/2024

**INTERNAL QUALITY ASSURANCE CELL** 

**INTERNAL QUALITY ASSURANCE CELL** 

Dr.Prerna Rathod delivering lecture on topic "AI in Research & education"