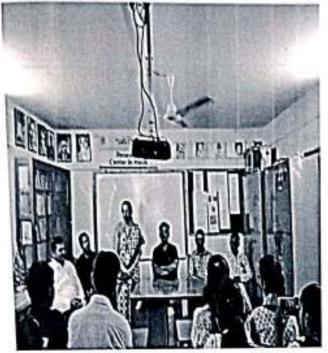

**PHOTOGRAPHS** 

Activity : One Day workshop on "Artificial Intelligence"

Date & Time : 15 February 2024. [ 9.30 am to 4.45 pm]

Organized by: Department of Electronic Science in association with Board of Student's Development, SPPU, Pune on 15/02/2024

**INTERNAL QUALITY ASSURANCE CELL** 

**INTERNAL QUALITY ASSURANCE CELL** 

Dr.Prerna Rathod delivering lecture on topic "AI in Research & education"