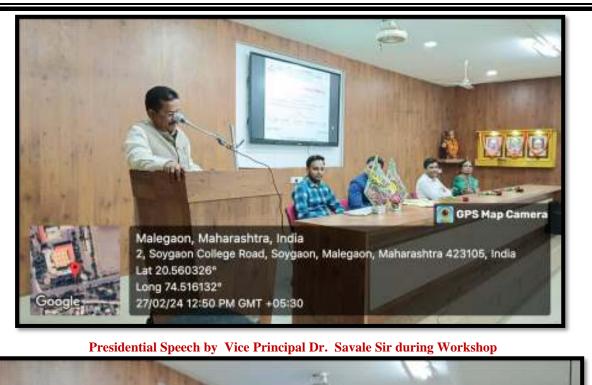

Department of Electronic Science organized one day workshop on 27 Feb. 2024 for UG students of M.S.G. College Malegaon. As per schedule workshop was started at 12 AM on 27th Feb 2024 with Inaugural ceremony. The workshop was inaugurated by the auspicious hands of Hon. Vice principal Dr. T.S. Savale. Introductory speech of the workshop was delivered by Dr. S.C. Kulkarni, Head dept. of Electronic science. Dr. Sajeed Ansari assistance professor, MMANTC Malegaon and Mr. Ali Akbar Electronics Engineer India Esys Company Malegaon were Chief Guest and trainers of this workshop. The programme was anchored by Prof. D.B. Sonawane. Dr. Harish Suryawanshi introduced speakers. Ceremony was completed by vote of thanks and technical session was started. Dr. Sajeed Ansari conducted the opening session of workshop at 12.30AM and delivered the expert talk on **"Introduction to PCB & Fabrication of PCB".** He started his lecture with need of PCB , types of PCB & explained PCB making process .