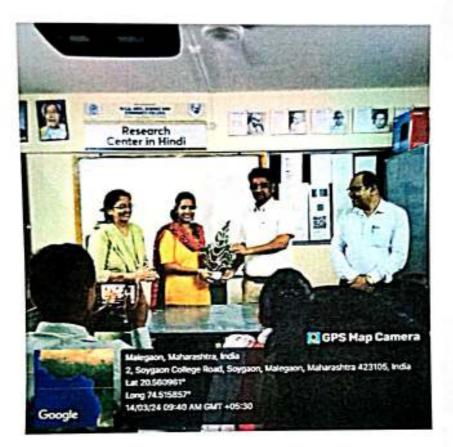

**PHOTOGRAPHS** 

Activity : One Day workshop on "Artificial Intelligence"

Date & Time : 15 February 2024. [ 9.30 am to 4.45 pm]

Organized by: Department of Electronic Science in association with Board of Student's Development, SPPU, Pune on 15/02/2024

**INTERNAL QUALITY ASSURANCE CELL** 

**INTERNAL QUALITY ASSURANCE CELL** 

Dr.Prerna Rathod delivering lecture on topic "AI in Research & education"