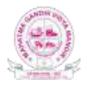

Department of Electronic Science organized one day workshop on 27 Feb. 2024 for UG students of M.S.G. College Malegaon. As per schedule workshop was started at 12 AM on 27th Feb 2024 with Inaugural ceremony. The workshop was inaugurated by the auspicious hands of Hon. Vice principal Dr. T.S. Savale. Introductory speech of the workshop was delivered by Dr. S.C. Kulkarni, Head dept. of Electronic science. Dr. Sajeed Ansari assistance professor, MMANTC Malegaon and Mr. Ali Akbar Electronics Engineer India Esys Company Malegaon were Chief Guest and trainers of this workshop. The programme was anchored by Prof. D.B. Sonawane. Dr. Harish Suryawanshi introduced speakers. Ceremony was completed by vote of thanks and technical session was started. Dr. Sajeed Ansari conducted the opening session of workshop at 12.30AM and delivered the expert talk on **"Introduction to PCB & Fabrication of PCB".** He started his lecture with need of PCB , types of PCB & explained PCB making process .