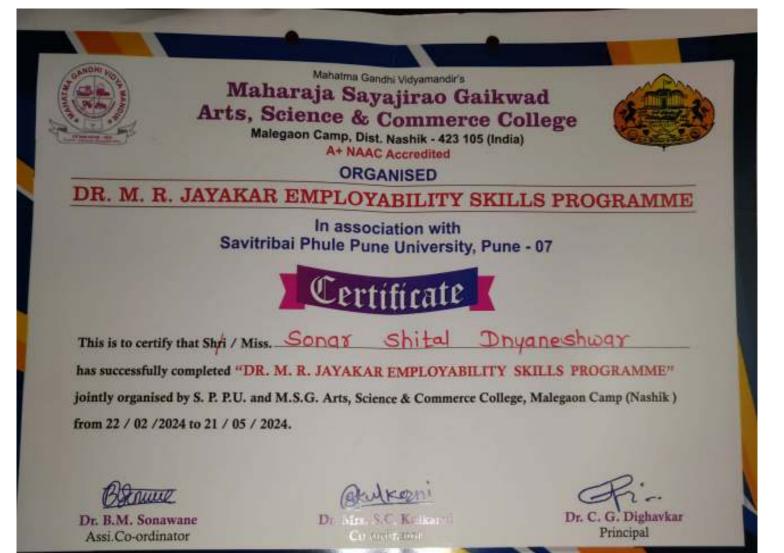

विषय : 'डी. एम. आर. जयकर रोजगारक्षम कोशाल्य कार्यकम' मोजनेअंतर्गत अग्निलाईन पथ्दलीने प्रस्ताव सादर करणेबाबत.

महादय (महादया)

17

उपरावत विषयास अनुसरुन आएणांन वाळविण्यात येते को, मात्रिजायाई फुले पुण किरापीठानी संस्वरितन महाविद्यालयातील विशेषत ग्रामीण भागातील तमेथ आर्थिक च सामाजिकदृष्टा नागाउपमोताल विशार्थ्यांच्या गरजा लक्षण गेऊन हों. एम. आर. जयकर रोजगारक्षम कौशल्य कार्यक्रम' सम २०१८-१९ पासून सुरू कलल्ला आह

Grandinetor Grandinetor Skuill Der. profil Alter History

(ण (डा) मधय वाल) TTAILORD

डा. एन. आर. अयंकर रोजगारकथ कौशल्य कार्यक्रम योजनेच्या मार्गदर्शकतत्वे गावित्रीवाई फुरु पुणे विद्यापीठातील सालगित महाविद्यालयातील विशेषतः जमीण भाणातिक तसेच आर्थिकं व सामाजिकवृष्टया मागासवगतिक विद्यार्थ्याच्या तरजा त्ववात थेऊन डाँ एम आर जयकर रेजगार कौशाल्य आर्यक्रम सन २०१८-१९ पासून सुरू केलला आह

# Dr. M.R.Jaykar employability skill Development Programme

All committee members are hereby informed that, the meeting of committee will held in Department of Electronic science on 21<sup>th</sup> February at 11.30 a.m. I am requesting the following members to attend meeting. The discussion will be there regarding to run programme for T.Y. B.A./B.com/B.Sc students. Inauguration of the programme will be on 22<sup>nd</sup> Feb. 2024.