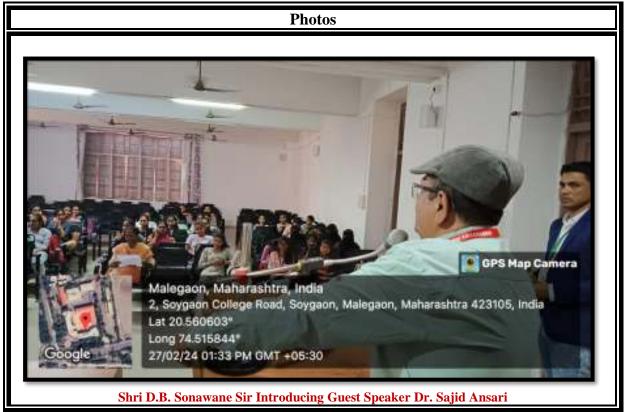

Department of Electronic Science organized one day workshop on 27 Feb. 2024 for UG students of M.S.G. College Malegaon. As per schedule workshop was started at 12 AM on 27th Feb 2024 with Inaugural ceremony. The workshop was inaugurated by the auspicious hands of Hon. Vice principal Dr. T.S. Savale. Introductory speech of the workshop was delivered by Dr. S.C. Kulkarni, Head dept. of Electronic science. Dr. Sajeed Ansari assistance professor, MMANTC Malegaon and Mr. Ali Akbar Electronics Engineer India Esys Company Malegaon were Chief Guest and trainers of this workshop. The programme was anchored by Prof. D.B. Sonawane. Dr. Harish Suryawanshi introduced speakers. Ceremony was completed by vote of thanks and technical session was started. Dr. Sajeed Ansari conducted the opening session of workshop at 12.30AM and delivered the expert talk on **"Introduction to PCB & Fabrication of PCB".** He started his lecture with need of PCB , types of PCB & explained PCB making process .