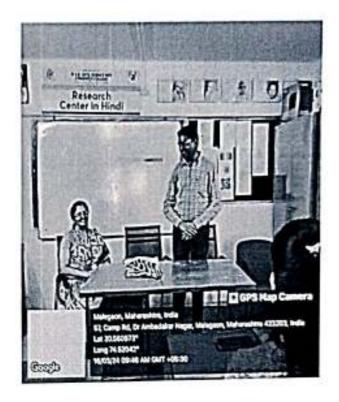

#### **PHOTOGRAPHS**

Activity: One Day workshop on "PCB Making"Date & Time: 27 February 2024. .[ 10 AM to 4.45 PM]

**Organized by: Dept. of Electronic science** in association with **Board of student's Welfare Savitribai Phule Pune University, Pune.** 