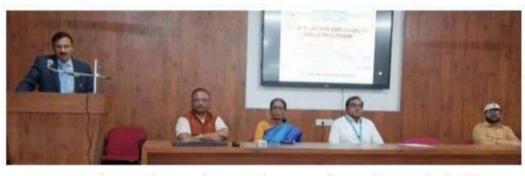

The main objective of this workshop

- 1. Understanding concept of AI
- 2. Applications of AI in different field
- 3. Practical demonstration of AI

Department of Electronic Science organized one day workshop on 15 Feb. 2024 for UG students of M.S.G. College Malegaon. As per schedule workshop was started at 10.30 AM on 15th Feb 2024 with Inaugural ceremony. The workshop was inaugurated by the auspicious hands of Hon. Principal Dr. C.G. Dighavkar. Introductory speech of the workshop was delivered by Dr. S.C. Kulkarni, Head dept. of Electronic science. Dr. Prerna Rathod, HoD Govt. Polytechnique Samangaon, Dr. Jayant Joshi, Govt. Polytechnique Samangaon and Mrs. Hemangi Kulkarni, R.H. Sapat College of Engineering Nashik were Chief Guest and Speaker of this workshop. The programme was anchored by Miss V.T. Salunke. Dr. Harish Suryawanshi introduced speakers. Ceremony was completed by vote of thanks and technical session was started. Dr. Jayant Joshi conducted the opening session of workshop at 11AM and delivered the expert talk on "Introduction to AI". He started his lecture with introduction to natural AI. He explained developing AI needs machine learning, neural network, natural language processing etc. Dr. Prerna Rathod, Govt. Polytechnique Samangaon, Nashik started session at 12.30 P M on topic "AI in Research & education".

Demonstration session started after lunch at 2.30 PM. Mrs. Hemangi Kulkarni, R.H. Sapat College of Engineering Nashik demonstrated Applications of AI using Kolap software. The day was ended well by taking participants feedback whereby students shared their experience of this workshop and were very happy to gain knowledge in this domain. Participants also insisted to organize such kind of workshops. Formally feedbacks of participants were collected through Google Form. The participants were distributed certificates at the end.