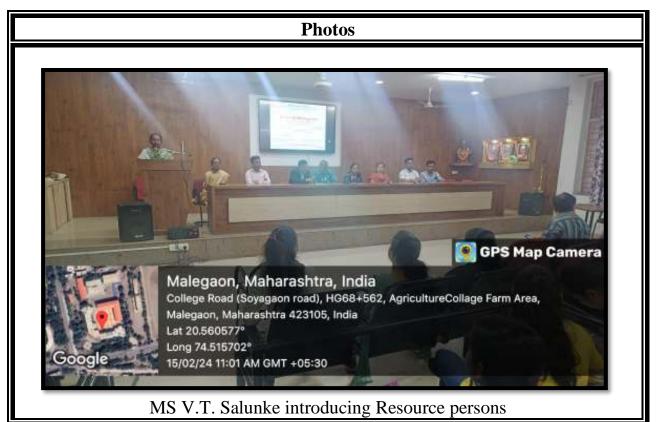

The main objective of this workshop

- 1. Understanding concept of AI
- 2. Applications of AI in different field
- 3. Practical demonstration of AI

Department of Electronic Science organized one day workshop on 15 Feb. 2024 for UG students of M.S.G. College Malegaon. As per schedule workshop was started at 10.30 AM on 15th Feb 2024 with Inaugural ceremony. The workshop was inaugurated by the auspicious hands of Hon. Principal Dr. C.G. Dighavkar. Introductory speech of the workshop was delivered by Dr. S.C. Kulkarni, Head dept. of Electronic science. Dr. Prerna Rathod, HoD Govt. Polytechnique Samangaon, Dr. Jayant Joshi, Govt. Polytechnique Samangaon and Mrs. Hemangi Kulkarni, R.H. Sapat College of Engineering Nashik were Chief Guest and Speaker of this workshop. The programme was anchored by Miss V.T. Salunke. Dr. Harish Suryawanshi introduced speakers. Ceremony was completed by vote of thanks and technical session was started. Dr. Jayant Joshi conducted the opening session of workshop at 11AM and delivered the expert talk on "Introduction to AI". He started his lecture with introduction to natural AI. He explained developing AI needs machine learning, neural network, natural language processing etc. Dr. Prerna Rathod, Govt. Polytechnique Samangaon, Nashik started session at 12.30 P M on topic "AI in Research & education".