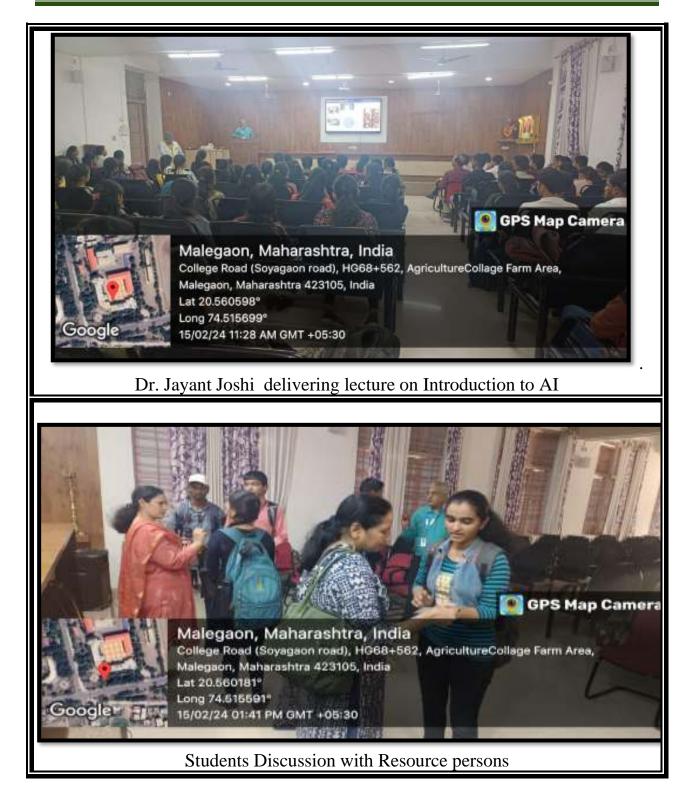

The main objective of this workshop

- 1. Understanding concept of AI
- 2. Applications of AI in different field
- 3. Practical demonstration of AI

Department of Electronic Science organized one day workshop on 15 Feb. 2024 for UG students of M.S.G. College Malegaon. As per schedule workshop was started at 10.30 AM on 15th Feb 2024 with Inaugural ceremony. The workshop was inaugurated by the auspicious hands of Hon. Principal Dr. C.G. Dighavkar. Introductory speech of the workshop was delivered by Dr. S.C. Kulkarni, Head dept. of Electronic science. Dr. Prerna Rathod, HoD Govt. Polytechnique Samangaon, Dr. Jayant Joshi, Govt. Polytechnique Samangaon and Mrs. Hemangi Kulkarni, R.H. Sapat College of Engineering Nashik were Chief Guest and Speaker of this workshop. The programme was anchored by Miss V.T. Salunke. Dr. Harish Suryawanshi introduced speakers. Ceremony was completed by vote of thanks and technical session was started. Dr. Jayant Joshi conducted the opening session of workshop at 11AM and delivered the expert talk on "Introduction to AI". He started his lecture with introduction to natural AI. He explained developing AI needs machine learning, neural network, natural language processing etc. Dr. Prerna Rathod, Govt. Polytechnique Samangaon, Nashik started session at 12.30 P M on topic "AI in Research & education".