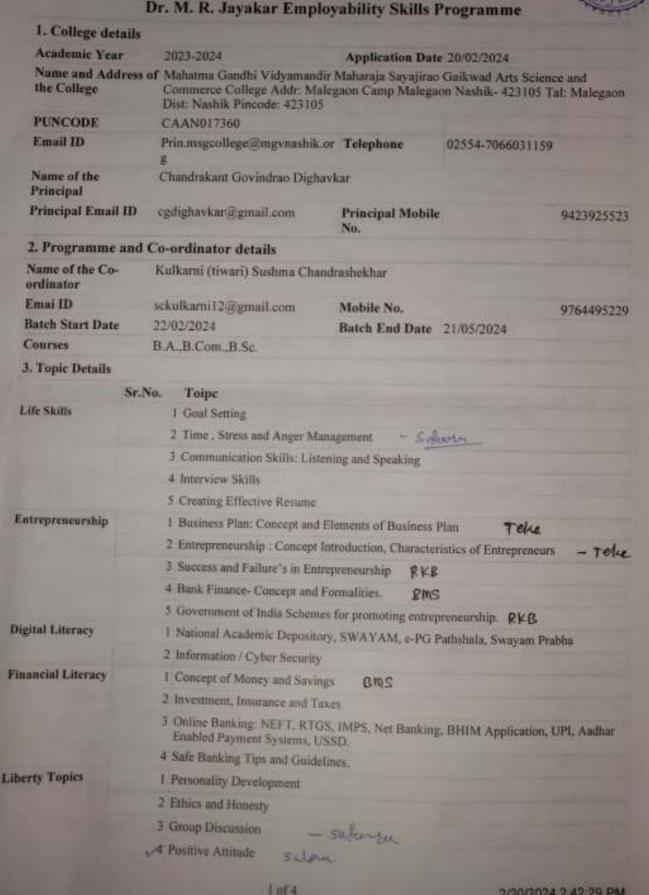

# Dr. M.R.Jaykar employability skill Development Programme

All committee members are hereby informed that, the meeting of committee will held in Department of Electronic science on 21<sup>th</sup> February at 11.30 a.m. I am requesting the following members to attend meeting. The discussion will be there regarding to run programme for T.Y. B.A./B.com/B.Sc students. Inauguration of the programme will be on 22<sup>nd</sup> Feb. 2024.